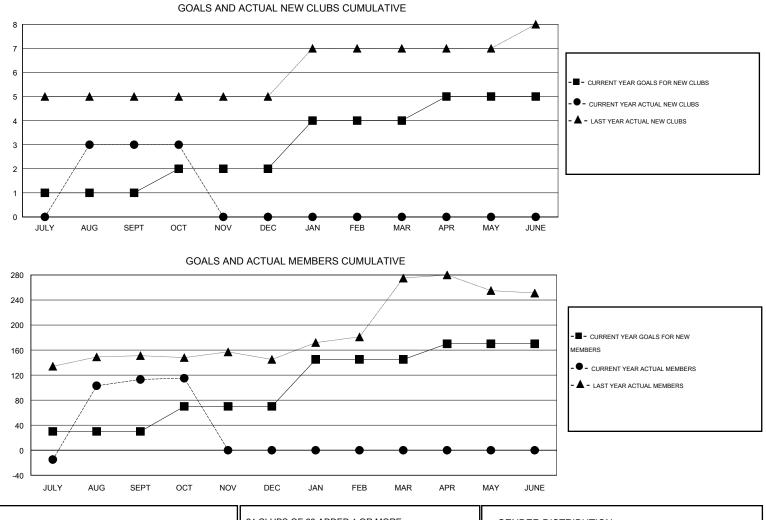

## GMT: KAMLESH JAIN

| LOCATION INDIA |
|----------------|
|----------------|

| -             |                  | Clubs             |                  |                  | Members<br>RESULTS FOR 2016-2017 |                    |                                     |                    |                  |
|---------------|------------------|-------------------|------------------|------------------|----------------------------------|--------------------|-------------------------------------|--------------------|------------------|
|               | RESU             | LTS FOR 2016-2017 |                  |                  |                                  |                    |                                     |                    |                  |
| QUARTER       | NEW CLUB<br>GOAL | NEW CLUBS         | DROPPED<br>CLUBS | NET<br>GAIN/LOSS | QUARTER                          | NEW MEMBER<br>GOAL | CHARTER AND<br>NEW MEMBERS<br>ADDED | DROPPED<br>MEMBERS | NET<br>GAIN/LOSS |
| JULY/AUG/SEPT | 1                | 3                 | 0                | 3                | JULY/AUG/SEPT                    | 30                 | 180                                 | 67                 | 113              |
| OCT/NOV/DEC   | 1                | 0                 | 0                | 0                | OCT/NOV/DEC                      | 40                 | 4                                   | 2                  | 2                |
| JAN/FEB/MAR   | 2                | 0                 | 0                | 0                | JAN/FEB/MAR                      | 75                 | 0                                   | 0                  | 0                |
| APR/MAY/JUNE  | 1                | 0                 | 0                | 0                | APR/MAY/JUNE                     | 25                 | 0                                   | 0                  | 0                |